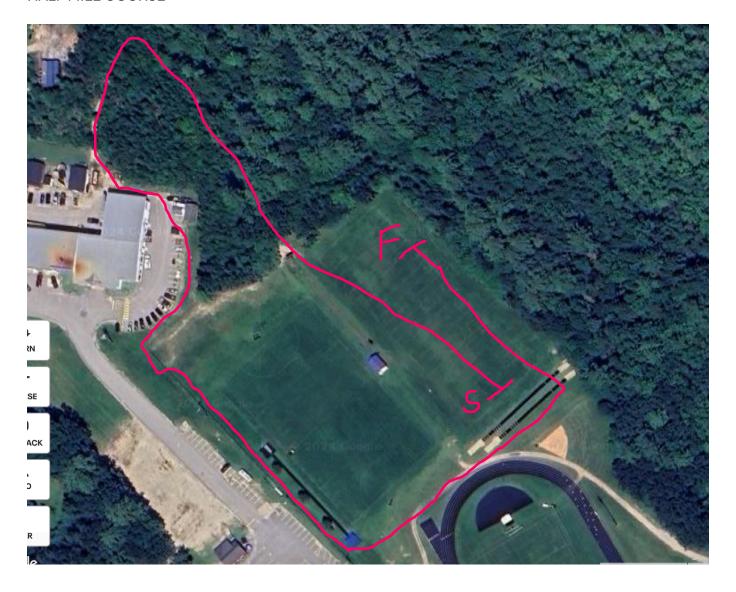

## LAKE REGION COURSE - Dynamo Cross Country League - Saturday, September 14th, 2024

## HALF MILE COURSE

The finish line is an estimate. It will be determined after all the stakes and cones are put in.

Course walk at 12:30 PM.

Race order, starting at 1:00 PM:

8 & under HALF MILE

8 & under ONE MILE