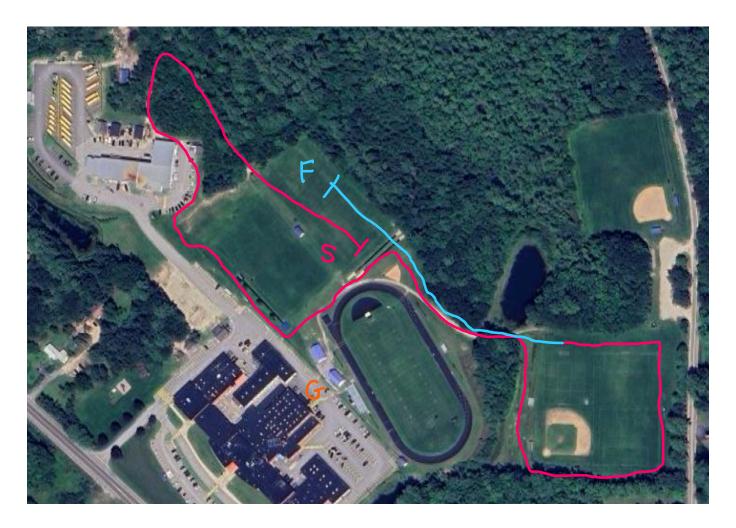

## LAKE REGION COURSE - Dynamo Cross Country League - Saturday, September 14th, 2024

## ONE MILE COURSE

Start at finish lines are estimates. If I can go wide enough on the turns then I might be able to have the start/finish at the same place – thus allowing us to have the two mile run be exactly two loops. If not, then I will figure out an alternate finish for the two-mile run.